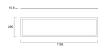

| No                                                             |
| LED Flickering Rate             | Ultra low (5% or less)                                         |
| Housing colour                  | RAL 9003 - Signal white                                        |
| IP rating                       | IP40/20                                                        |
| IK rating                       | IK03                                                           |
| Product EAN number              | 5410288472218                                                  |
|                                 |                                                                |

## PHOTOMETRY



## START Panel Flat 1200x300 START Panel Flat 1200x300 HE 4300Lm 840 0047221



## **TECHNICAL DRAWINGS**