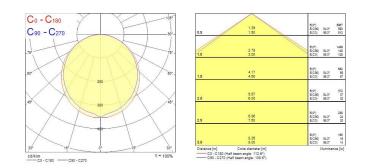

immable                        | No                                                             |
| LED Flickering Rate             | Ultra low (5% or less)                                         |
| Housing colour                  | RAL 9003 - Signal white                                        |
| IP rating                       | IP40/20                                                        |
| IK rating                       | IK03                                                           |
| Product EAN number              | 5410288472218                                                  |
|                                 |                                                                |

## PHOTOMETRY



## START Panel Flat 1200x300 START Panel Flat 1200x300 HE 4300Lm 840 0047221



## **TECHNICAL DRAWINGS**